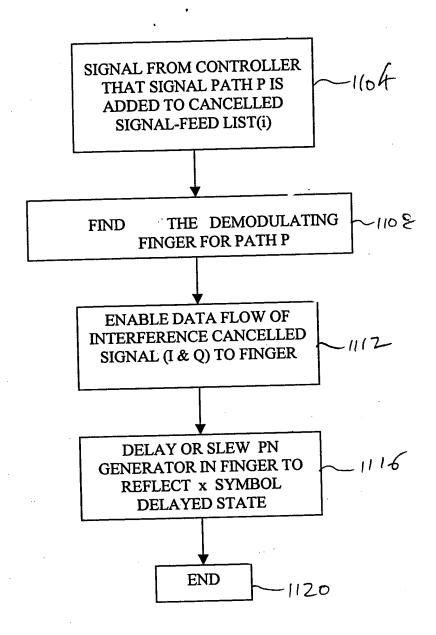

FIG. 1

Fig.7

Fig. 8

Fig. 9

Fig. 10,

Fig. 11

|                                       | CADIDATE     | TO CANCE!                             | LIST                                  |                                       | ich.                                    | 1208                | 12/2                             |                                       |
|---------------------------------------|--------------|---------------------------------------|---------------------------------------|---------------------------------------|-----------------------------------------|---------------------|----------------------------------|---------------------------------------|
|                                       |              |                                       | ! :                                   |                                       | )                                       | 1.                  |                                  | 410                                   |
| : :                                   | DEMODULAT    | ING FINGER                            | SIGNAL                                | - PATH                                | SIGNAL                                  | STREMET             | H SECTO                          | R                                     |
| · · · · · · · · · · · · · · · · · · · | 1            | · · · · · · · · · · · · · · · · · · · |                                       | <i>!</i>                              |                                         | SIR                 |                                  |                                       |
| <del> </del>                          | 4. 7.        |                                       |                                       | /                                     |                                         | 1528                | 1                                |                                       |
| • • • • • •                           | 4            | † 1 P + F + F                         |                                       | <u>ج</u>                              |                                         | 92B                 |                                  |                                       |
|                                       |              | :                                     | <u> </u>                              |                                       |                                         | 128B                |                                  | <u></u>                               |
|                                       |              |                                       |                                       | •                                     |                                         |                     | • • • •                          | • • • • •                             |
|                                       |              |                                       |                                       | F:4-12                                | <del>į</del>                            |                     |                                  | · · · · · · · · · · · · · · · · · · · |
| 23                                    | 24           |                                       |                                       |                                       | • · · · · · · · · · · · · · · · · · · · |                     |                                  |                                       |
| ,                                     | TO CAME      |                                       | · · · · · · · · · · · · · · · · · · · | <del> </del>                          | 1204                                    |                     | ·                                |                                       |
|                                       | DEMONILATION |                                       | 516NAL                                | DA+1 0                                | 1. 34                                   |                     |                                  |                                       |
|                                       | I LATER I    | 7/3 1 1M3C/A                          | 1                                     | - 1414                                | 420                                     |                     | · • · · · · · ·                  |                                       |
|                                       | 3            |                                       | 2                                     | 1 1 1                                 |                                         |                     |                                  | · · · · ·                             |
|                                       | 4            |                                       | 3                                     |                                       |                                         |                     |                                  |                                       |
|                                       |              |                                       |                                       |                                       | <del>.</del>                            | 4 . 1               |                                  |                                       |
|                                       |              | F13-13                                |                                       |                                       | · ·                                     |                     |                                  | · · · · · · · · · · · · · · · · · · · |
|                                       |              |                                       |                                       | · • • • • •                           |                                         | 1                   |                                  |                                       |
|                                       |              |                                       | - 1- 1-1-                             | · · · · · · · · · · · · · · · · · · · |                                         | : . :               |                                  |                                       |
|                                       |              |                                       |                                       |                                       |                                         | 436                 |                                  |                                       |
|                                       |              |                                       |                                       | 224                                   |                                         | (                   | 23 (                             | 1504                                  |
|                                       |              | and the second second                 | · · · · · · · · · · · · · · · · · · · | <i>&gt;</i>                           |                                         |                     | 1                                |                                       |
|                                       |              |                                       |                                       |                                       |                                         |                     | <u>`</u>                         | <del></del>                           |
|                                       |              |                                       |                                       | CANCEL                                | LED SIGNAL                              | L FEED L            | ·ST )                            |                                       |
|                                       |              |                                       |                                       | DEMODI                                | LED SIGNAL<br>LATING FIR                | L FEED L            | NCELLEA                          | CALELED PA                            |
|                                       |              |                                       |                                       | DEMOS                                 | LED SIGNAL<br>CATING FIN<br>1<br>2      | L FEED L            | NOTELLEA                         | CALELLED PAT                          |
|                                       |              |                                       |                                       | DEMOS                                 | LED SIGNAL<br>CATING FIN<br>2<br>2      | L FEED LI<br>KER CA | NOTELIFA  I  Z  3                | CALEBUED PAT                          |
|                                       |              |                                       |                                       | LEMODI                                | LED SIGNAL<br>CATING FIN<br>2<br>3      | L FEED LI           | NET LEA<br>1<br>2<br>3           | CALESTED PAT                          |
|                                       |              |                                       |                                       | CANCE!                                | LED SIGNAL<br>CATING FIN<br>2<br>2      | L FEED LI<br>WED CA | NOTELIFA  1  2  3                | CALELLED PAT                          |
|                                       |              |                                       |                                       | CANCEL                                | LED SIGNAL<br>CATING FIN<br>2<br>2      | Fig. 1              | NEFLIFA  1  2  3                 | CAMERICO PAT                          |
|                                       |              |                                       |                                       | CANCEL<br>DEMOS.                      | LED SIGNAL<br>CATING FIN<br>2<br>2<br>3 | Fig.                | NOTILEA<br>I<br>2<br>3           | CALEBUED PAT                          |
|                                       |              |                                       |                                       | CANCE!                                | LED SIGNA,<br>LATING FIN<br>2<br>2<br>3 | Fig.                | NOTELIFA  1  2  3                | CALEBUED PA                           |
|                                       | CANCELLED    | RATHSLIST                             |                                       | CANCE!                                | LED SIGNAL<br>CATING FIN<br>2<br>2<br>3 | FER CA              | NET LEA<br>I<br>2<br>3           | CALEBUED PAT                          |
|                                       |              | RATHS LIST<br>TH CTRACKER             | SIEU                                  | AL PATTI                              | CATING FIN                              | KFA CA              | NOTILEA<br>I<br>2<br>3           | CALCELLED PAT                         |
|                                       |              |                                       | ) SIW                                 | AL PATTI                              | LED SIGNAL<br>CATING FIN<br>2<br>2<br>3 | KFA CA              | NET J<br>NET LIFA<br>1<br>2<br>3 | CALEBUED PAT                          |
|                                       |              |                                       | SIEW                                  | Newson<br>43                          | CATING FIN                              | KFA CA              | NETUEA<br>I<br>2<br>3            | CALEBUED PAT                          |
|                                       |              |                                       | SIGN                                  | AL PATTI                              | CATING FIN                              | KFA CA              | NOTELIFA  1  2  3                | CALEBUED PAT                          |
|                                       |              |                                       | ) SIW                                 | AL PATTI                              | CATING FIN                              | KFA CA              | NEFLIFA  1  2  3                 | CALEBUED PAT                          |
|                                       |              |                                       | SIGN                                  | AL PATTI                              | CATING FIN                              | KFA CA              | NOTELIFA  1  2  3                | CALCELLED PAT 253 1,3                 |
|                                       |              |                                       | SIGN                                  | AL PATTI                              | CATING FIN                              | KFA CA              | NET JEA                          | CALEBUED PAT                          |
|                                       |              | TH CTRACKES                           |                                       | AL PATTI                              | CATING FIN                              | KFA CA              | NOTELIFA  1  2  3                | CANCELLED PATE                        |
|                                       |              | TH CTRACKES                           | S1601                                 | AL PATTI                              | CATING FIN                              | KFA CA              | NETUFA  1  2  3                  | CALCELLED PATE                        |
|                                       |              | TH CTRACKES                           |                                       | AL PATTI                              | CATING FIN                              | KFA CA              | NETUFA  1  2  3                  | CALEBUED PAT                          |